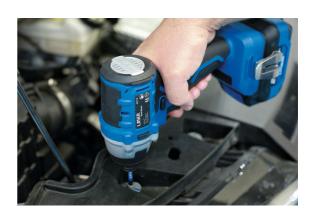

## **Cordless Impact Screwdriver 20V w/o Battery**

A professional workshop 'one battery powers all' cordless tool range with brushless motor technology built for daily use. The brushless motor works harder, lives longer and includes the latest overload protection technology. This impact screwdriver delivers a comfort grip, variable power control and quick chuck system for easy changeover of bit insert. Features include metal gears and a maximum torque of 200Nm, a fixed belt clip holder and an LED light to enhance workspace. Other tools in the family are an impact drill, impact wrench 1/2"D, polisher and an angle grinder all supported by a 4 amp, 10 cell lithium battery (purchased seperately) allowing professional users to run one whilst charging one, giving potentially uninterrupted use. Cordless power is fast becoming the experts choice over mains or pneumatic, bringing extra safety to the workshop

## **Additional Information**

- 1/4" hex drive quick chuck, belt clip & an innovative LED light control circuit keeps the workspace lit for several seconds after releasing the trigger.
- · Variable speed control, with forward/reverse function.
- No load speed: 2800rpm; max torque: 200Nm. Intelligent setting to automatically adjust to suit required torque.
- CE, UKCA & RoHS approved, 4.0 AH 20V battery part number 8007. Battery chargers available please see Laser Part No. 8008 (BS, UK plug) & 8009 (Euro plug).
- To store the tools for mobile use order part number 7846 18" wide opening tool bag with hard durable base.