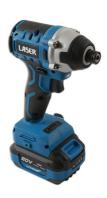

## **Cordless Impact Screwdriver 20V w/o Battery**

A professional workshop 'one battery powers all' cordless tool range with brushless motor technology built for daily use. The brushless motor works harder, lives longer and includes the latest overload protection technology. This impact screwdriver delivers a comfort grip, variable power control and quick chuck system for easy changeover of bit insert. Features include metal gears and a maximum torque of 200Nm, a fixed belt clip holder and an LED light to enhance workspace. Other tools in the family are an impact drill, impact wrench 1/2"D, polisher and an angle grinder all supported by a 4 amp, 10 cell lithium battery (purchased seperately) allowing professional users to run one whilst charging one, giving potentially uninterrupted use. Cordless power is fast becoming the experts choice over mains or pneumatic, bringing extra safety to the workshop

## **Additional Information**

- 1/4" hex drive quick chuck, belt clip & an innovative LED light control circuit keeps the workspace lit for several seconds after releasing the trigger.
- · Variable speed control, with forward/reverse function.
- No load speed: 2800rpm; max torque: 200Nm. Intelligent setting to automatically adjust to suit required torque.
- CE, UKCA & RoHS approved, 4.0 AH 20V battery part number 8007. Battery chargers available please see Laser Part No. 8008 (BS, UK plug) & 8009 (Euro plug).
- To store the tools for mobile use order part number 7846 18" wide opening tool bag with hard durable base.