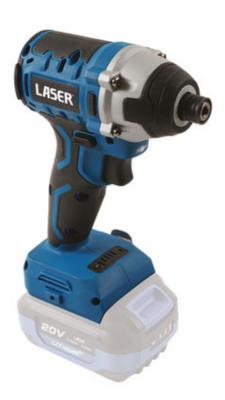

## **Cordless Impact Screwdriver 20V w/o Battery**

A professional workshop 'one battery powers all' cordless tool range with brushless motor technology built for daily use. The brushless motor works harder, lives longer and includes the latest overload protection technology. This impact screwdriver delivers a comfort grip, variable power control and quick chuck system for easy changeover of bit insert. Features include metal gears and a maximum torque of 200Nm, a fixed belt clip holder and an LED light to enhance workspace. Other tools in the family are an impact drill, impact wrench 1/2"D, polisher and an angle grinder all supported by a 4 amp, 10 cell lithium battery (purchased seperately) allowing professional users to run one whilst charging one, giving potentially uninterrupted use. Cordless power is fast becoming the experts choice over mains or pneumatic, bringing extra safety to the workshop

## **Additional Information**

- 1/4" hex drive quick chuck, belt clip & an innovative LED light control circuit keeps the workspace lit for several seconds after releasing the trigger.
- · Variable speed control, with forward/reverse function.
- No load speed: 2800rpm; max torque: 200Nm. Intelligent setting to automatically adjust to suit required torque.
- CE, UKCA & RoHS approved, 4.0 AH 20V battery part number 8007. Battery chargers available please see Laser Part No. 8008 (BS, UK plug) & 8009 (Euro plug).
- To store the tools for mobile use order part number 7846 18" wide opening tool bag with hard durable base.