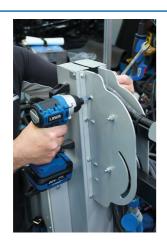

## **Cordless Impact Screwdriver 20V w/o Battery**

A professional workshop 'one battery powers all' cordless tool range with brushless motor technology built for daily use. The brushless motor works harder, lives longer and includes the latest overload protection technology. This impact screwdriver delivers a comfort grip, variable power control and quick chuck system for easy changeover of bit insert. Features include metal gears and a maximum torque of 200Nm, a fixed belt clip holder and an LED light to enhance workspace. Other tools in the family are an impact drill, impact wrench 1/2"D, polisher and an angle grinder all supported by a 4 amp, 10 cell lithium battery (purchased seperately) allowing professional users to run one whilst charging one, giving potentially uninterrupted use. Cordless power is fast becoming the experts choice over mains or pneumatic, bringing extra safety to the workshop