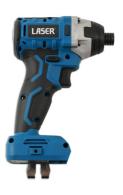

## **Cordless Impact Screwdriver 20V w/o Battery**

A professional workshop 'one battery powers all' cordless tool range with brushless motor technology built for daily use. The brushless motor works harder, lives longer and includes the latest overload protection technology. This impact screwdriver delivers a comfort grip, variable power control and quick chuck system for easy changeover of bit insert. Features include metal gears and a maximum torque of 200Nm, a fixed belt clip holder and an LED light to enhance workspace. Other tools in the family are an impact drill, impact wrench 1/2"D, polisher and an angle grinder all supported by a 4 amp, 10 cell lithium battery (purchased seperately) allowing professional users to run one whilst charging one, giving potentially uninterrupted use. Cordless power is fast becoming the experts choice over mains or pneumatic, bringing extra safety to the workshop

## **Additional Information**

- 1/4" hex drive quick chuck, belt clip & an innovative LED light control circuit keeps the workspace lit for several seconds after releasing the trigger.
- · Variable speed control, with forward/reverse function.
- No load speed: 2800rpm; max torque: 200Nm. Intelligent setting to automatically adjust to suit required torque.
- CE, UKCA & RoHS approved, 4.0 AH 20V battery part number 8007. Battery chargers available please see Laser Part No. 8008 (BS, UK plug) & 8009 (Euro plug).
- To store the tools for mobile use order part number 7846 18" wide opening tool bag with hard durable base.