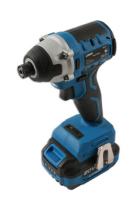

## **Cordless Impact Screwdriver 20V w/o Battery**

A professional workshop 'one battery powers all' cordless tool range with brushless motor technology built for daily use. The brushless motor works harder, lives longer and includes the latest overload protection technology. This impact screwdriver delivers a comfort grip, variable power control and quick chuck system for easy changeover of bit insert. Features include metal gears and a maximum torque of 200Nm, a fixed belt clip holder and an LED light to enhance workspace. Other tools in the family are an impact drill, impact wrench 1/2"D, polisher and an angle grinder all supported by a 4 amp, 10 cell lithium battery (purchased seperately) allowing professional users to run one whilst charging one, giving potentially uninterrupted use. Cordless power is fast becoming the experts choice over mains or pneumatic, bringing extra safety to the workshop

## **Additional Information**

- 1/4" hex drive quick chuck, belt clip & an innovative LED light control circuit keeps the workspace lit for several seconds after releasing the trigger.
- · Variable speed control, with forward/reverse function.
- No load speed: 2800rpm; max torque: 200Nm. Intelligent setting to automatically adjust to suit required torque.
- CE, UKCA & RoHS approved, 4.0 AH 20V battery part number 8007. Battery chargers available please see Laser Part No. 8008 (BS, UK plug) & 8009 (Euro plug).
- To store the tools for mobile use order part number 7846 18" wide opening tool bag with hard durable base.